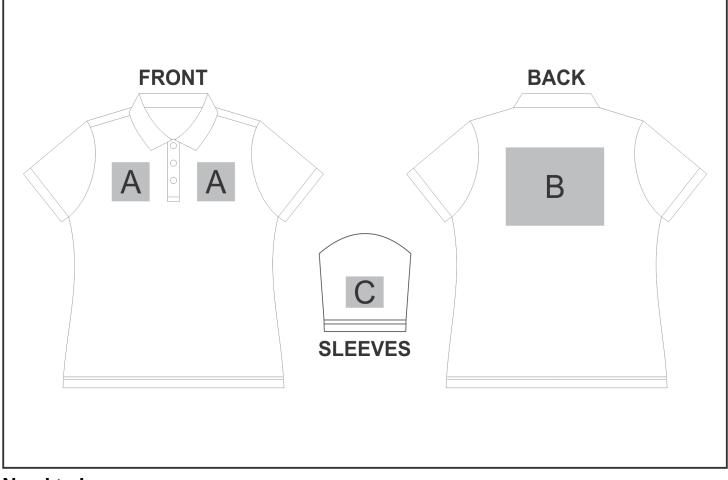

## **Branding Options:**

| Position | Branding Method (Branding Code)       | No. of Colours | Dimension               |
|----------|---------------------------------------|----------------|-------------------------|
| А        | Embroidery (EM-CLOTHING)              | N/A            | 100mm wide x 100mm high |
| А        | Digital Transfer Clothing A6 (DTC-A6) | Full Colour    | 100mm wide x 100mm high |
| A        | Screen Print (SA)                     | 6 Colours      | 100mm wide x 80mm high  |
| A        | Laser Engraving (LB)                  | N/A            | 100mm wide x 80mm high  |
| А        | Debossing Clothing (BOS-C)            | N/A            | 100mm wide x 60mm high  |
| А        | Sublimation (SUB-A)                   | Full Colour    | 100mm wide x 80mm high  |

| A | Silicone (STP-A) | N/A | 30mm wide x 30mm high  |
|---|------------------|-----|------------------------|
| A | Silicone (STP-B) | N/A | 50mm wide x 50mm high  |
| A | Silicone (STP-C) | N/A | 80mm wide x 80mm high  |
| A | Silicone (STP-D) | N/A | 100mm wide x 40mm high |

| В | Embroidery (EM-CLOTHING)              | N/A         | 200mm wide x 200mm high |
|---|---------------------------------------|-------------|-------------------------|
| В | Digital Transfer Clothing A6 (DTC-A6) | Full Colour | 105mm wide x 148mm high |
| В | Digital Transfer Clothing A5 (DTC-A5) | Full Colour | 210mm wide x 148mm high |
| В | Screen Print (SA)                     | 6 Colours   | 260mm wide x 260mm high |
| В | Sublimation (SUB-A)                   | Full Colour | 260mm wide x 200mm high |
| В | Silicone (STP-A)                      | N/A         | 30mm wide x 30mm high   |
| В | Silicone (STP-B)                      | N/A         | 50mm wide x 50mm high   |
| В | Silicone (STP-C)                      | N/A         | 80mm wide x 80mm high   |
| В | Silicone (STP-D)                      | N/A         | 120mm wide x 40mm high  |

| С | Embroidery (EM-CLOTHING)              | N/A         | 50mm wide x 50mm high  |
|---|---------------------------------------|-------------|------------------------|
| С | Digital Transfer Clothing A6 (DTC-A6) | Full Colour | 50mm wide x 50mm high  |
| С | Screen Print (SA)                     | 6 Colours   | 60mm wide x 60mm high  |
| С | Laser Engraving (LB)                  | N/A         | 100mm wide x 60mm high |
| С | Debossing Clothing (BOS-C)            | N/A         | 50mm wide x 30mm high  |
| С | Sublimation (SUB-A)                   | Full Colour | 60mm wide x 60mm high  |
| С | Silicone (STP-A)                      | N/A         | 30mm wide x 30mm high  |
| С | Silicone (STP-B)                      | N/A         | 50mm wide x 50mm high  |
| С | Silicone (STP-C)                      | N/A         | 60mm wide x 60mm high  |